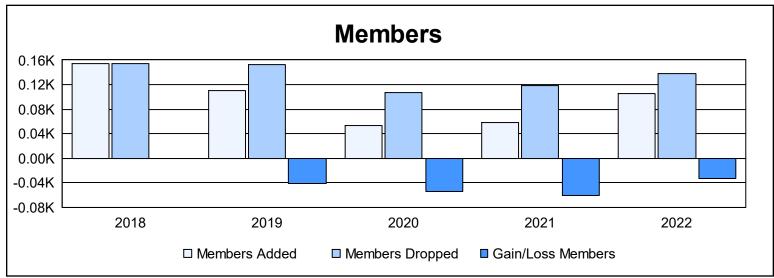

District 26 M7 As of June 2022 Cumulative

| Year      | New<br>Clubs | Dropped<br>Clubs | Gain/<br>Loss<br>Clubs | New<br>Members | Charter<br>Members | Reinstate<br>Members | Transfer<br>Members | Total<br>Member<br>Added | Total<br>Members<br>Dropped | Gain/<br>Loss<br>Members |
|-----------|--------------|------------------|------------------------|----------------|--------------------|----------------------|---------------------|--------------------------|-----------------------------|--------------------------|
| 2017-2018 | 0            | 1                | -1                     | 135            | 1                  | 8                    | 10                  | 154                      | 154                         | 0                        |
| 2018-2019 | 0            | 0                | 0                      | 95             | 0                  | 9                    | 7                   | 111                      | 153                         | -42                      |
| 2019-2020 | 0            | 1                | -1                     | 49             | 0                  | 4                    | 0                   | 53                       | 107                         | -54                      |
| 2020-2021 | 0            | 1                | -1                     | 52             | 0                  | 5                    | 1                   | 58                       | 118                         | -60                      |
| 2021-2022 | 0            | 1                | -1                     | 95             | 0                  | 7                    | 3                   | 105                      | 138                         | -33                      |
| Average   | 0            | 1                | -1                     | 85             | 0                  | 7                    | 4                   | 96                       | 134                         | -38                      |